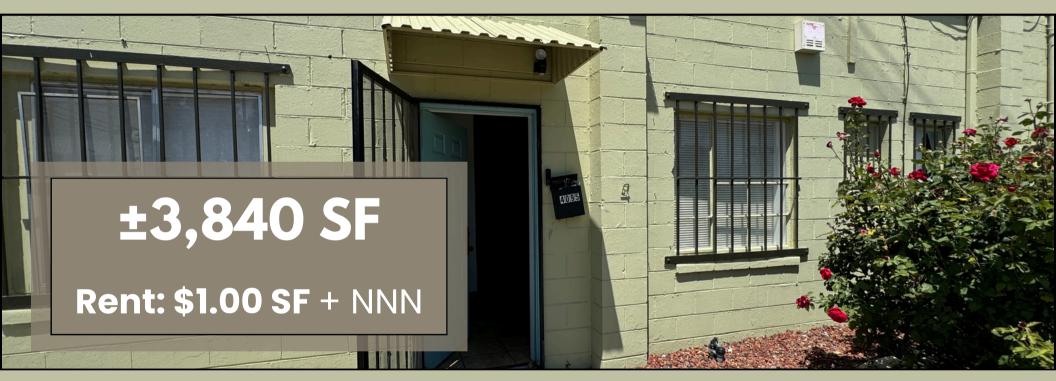

# ±3,840SF WAREHOUSE

## 4095 Deeble St, Sacramento, CA 95820

Freestanding commercial/warehouse building measuring approximately +/- 3,840 rentable square feet, together with gated yard space located at a portion of 4045 and 4095 Deeble Street, Sacramento CA. The Project contains approximately +/- 5,140 square feet of buildings.