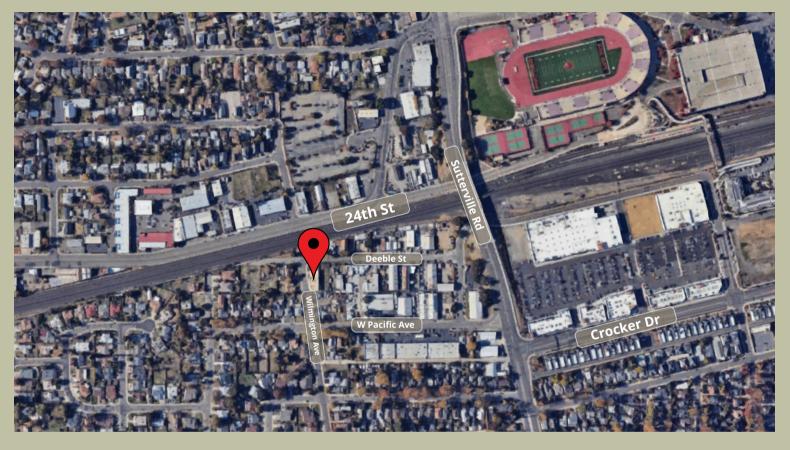

## 4095 Deeble St, Sacramento, CA 95820

Freestanding commercial/warehouse building measuring approximately +/- 3,840 rentable square feet, together with gated yard space located at a portion of 4045 and 4095 Deeble Street, Sacramento CA. The Project contains approximately +/- 5,140 square feet of buildings.