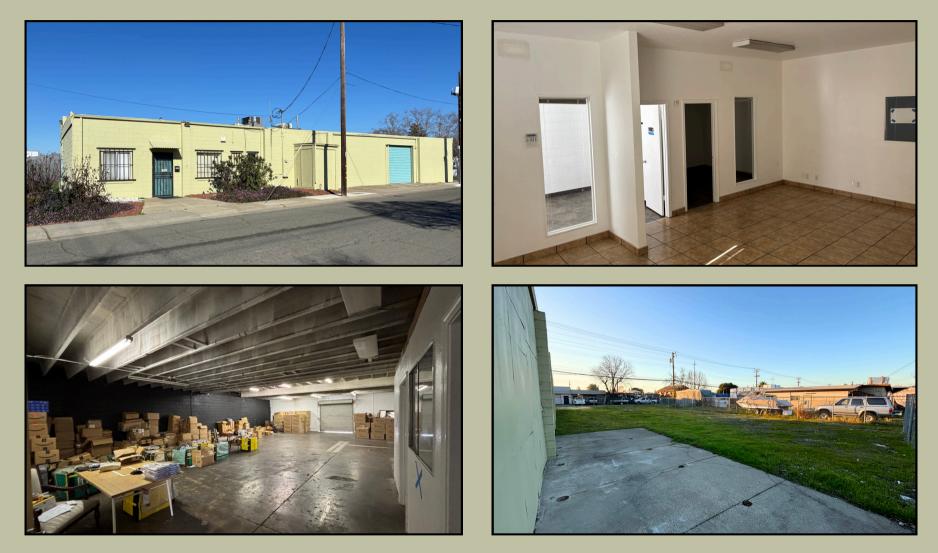

## 4095 Deeble St, Sacramento, CA 95820

Freestanding commercial/warehouse building measuring approximately +/- 3,840 rentable square feet, together with gated yard space located at a portion of 4045 and 4095 Deeble Street, Sacramento CA. The Project contains approximately +/- 5,140 square feet of buildings.

## FEATURES

- Cinderblock building
- 200 amp electrical panel
- City of Sacramento Utilities
- 10' high ceilings inside
- 2 existing roll up doors + knockout for 1 more
- Conditioned office
- Parking
- Yard space
- Corner lot