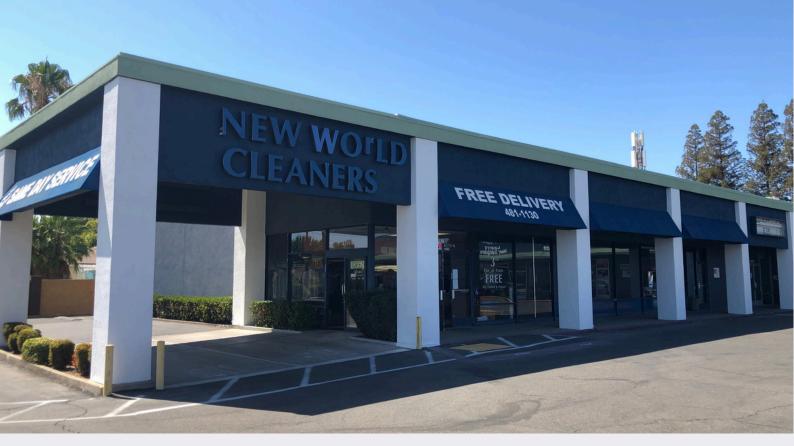

### **ABOUT THIS PROPERTY:**

This shopping center is located on the major intersection of Arden Way and Eastern Avenue. The property is surrounded by well established neighborhoods and offers and attractive tenant mix including: New World Cleaners, Wenelli's Pizza, Lucero's Hair Design, Barber Joe's, 19 Handles Bar & Grill, and The Long Shot. We are proud to have had many successful tenants who have been around for a long time. This location is in a highly desirable area and well maintained.

### THE PROPERTY

- Built in 1960
- Building Type: Concrete Block
- Great Location

**CONTACT:** 

- Excellent Parking
- Easy access off Arden & Eastern Avenue