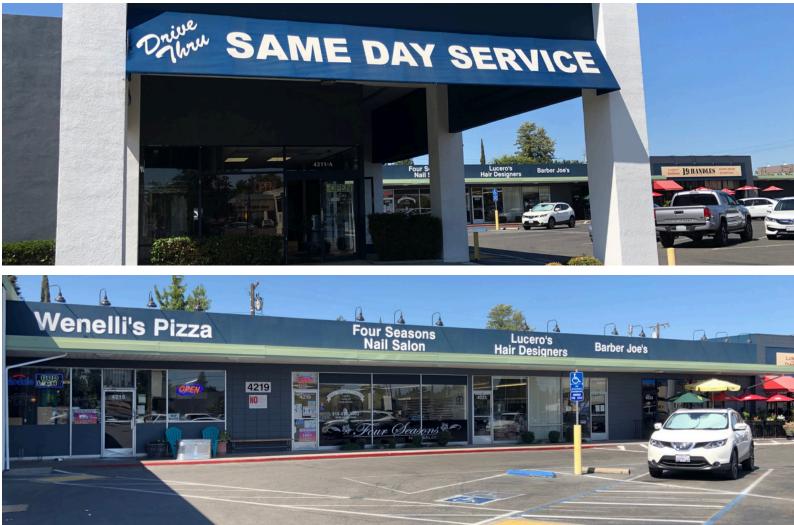

### **ABOUT THIS PROPERTY:**

This shopping center is located on the major intersection of Arden Way and Eastern Avenue. The property is surrounded by well established neighborhoods and offers and attractive tenant mix including: New World Cleaners, Wenelli's Pizza, Lucero's Hair Design, Barber Joe's, 19 Handles Bar & Grill, and The Long Shot. We are proud to have had many successful tenants who have been around for a long time. This location is in a highly desirable area and well maintained.