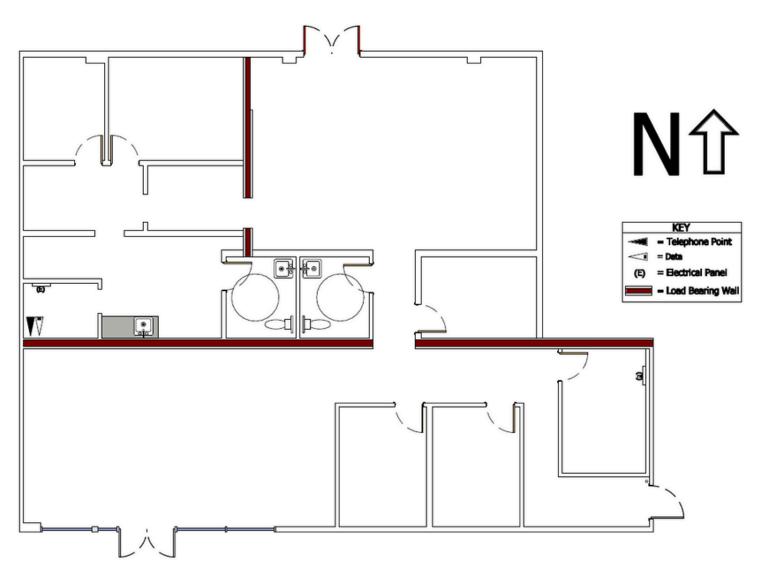

#### SUITE FEATURES

- Zoned SC: General retail & commercial uses
- 3 sinks
- 2 single occupant private restrooms
- 3 entry/exit doors
- 6 private offices

ANTONIA GIAOURIS, Director of Leasing antonia.giaouris@clire.com 916-457-9900 x6 Commercial Lessors, Inc. 3801 W. Pacific Ave., Suite A Sacramento, CA 95820 www.clire.com

## **FLOOR PLAN**

Disclaimer: All measurements are approximate. Information deemed reliable but not guaranteed.