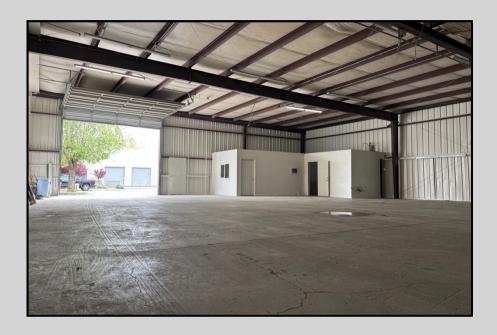

## 3800 West Pacific Ave Sacramento, CA 95820

Warehouse with small office space in a great location. 100 Amp panel. Zoned C-4. One single occupant restroom. One large roll-up door. A must see!

**RENT: \$1.00 SF/MO + NNN** 

## 3800 West Pacific Ave

Sacramento, CA 95820

- 16ft roll up door
- Entry room
- 100 Amp panel
- 7oned C-4
- Small office space
- Single occupant restroom
- Parking spaces

FOR MORE INFORMATION CONTACT: Antonia Giaouris, Executive Director of Leasing Antonia.Giaouris@Clire.com | (916) 457 - 9900 x 6 | www.clire.com