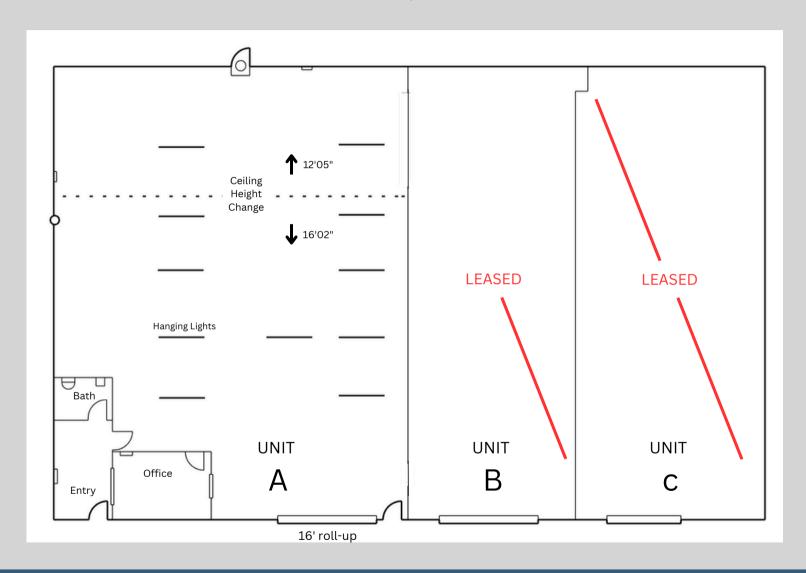

± 4,238 SF

FOR MORE INFORMATION CONTACT: Antonia Giaouris, Executive Director of Leasing Antonia.Giaouris@Clire.com | (916) 457 - 9900 x 6 | www.clire.com

## 3800 West Pacific Ave

Sacramento, CA 95820

- 16ft roll up door
- Entry room
- 100 Amp panel
- 7oned C-4
- Small office space
- Single occupant restroom
- Parking spaces

FOR MORE INFORMATION CONTACT: Antonia Giaouris, Executive Director of Leasing Antonia.Giaouris@Clire.com | (916) 457 - 9900 x 6 | www.clire.com