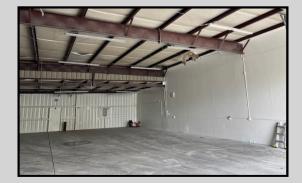

## 3800 West Pacific Ave Sacramento, CA 95820

Warehouse with small office space in a great location. 100 Amp panel. Zoned C-4. One single occupant restroom. One large roll-up door. A must see!

**RENT: \$1.00 SF/MO + NNN** 

## 3800 West Pacific Ave

Sacramento, CA 95820

- 16ft roll up door
- Entry room
- 100 Amp panel
- 7oned C-4
- Small office space
- Single occupant restroom
- Parking spaces

FOR MORE INFORMATION CONTACT: Antonia Giaouris, Executive Director of Leasing Antonia.Giaouris@Clire.com | (916) 457 - 9900 x 6 | www.clire.com