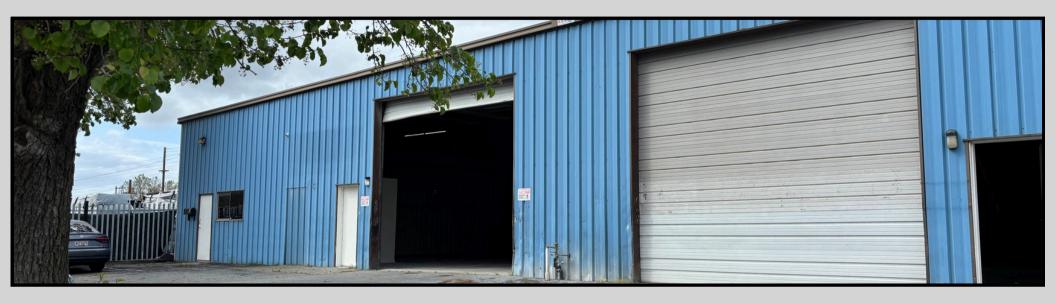

## 3800 West Pacific Ave Sacramento, CA 95820

Warehouse with small office space in a great location. 100 Amp panel. Zoned C-4. One single occupant restroom. One large roll-up door. A must see!

**RENT: \$1.00 SF/MO + NNN** 

## 3800 West Pacific Ave

Sacramento, CA 95820

- 16ft roll up door
- Entry room
- 100 Amp panel
- 7oned C-4
- Small office space
- Single occupant restroom
- Parking spaces

FOR MORE INFORMATION CONTACT: Antonia Giaouris, Executive Director of Leasing Antonia.Giaouris@Clire.com | (916) 457 - 9900 x 6 | www.clire.com