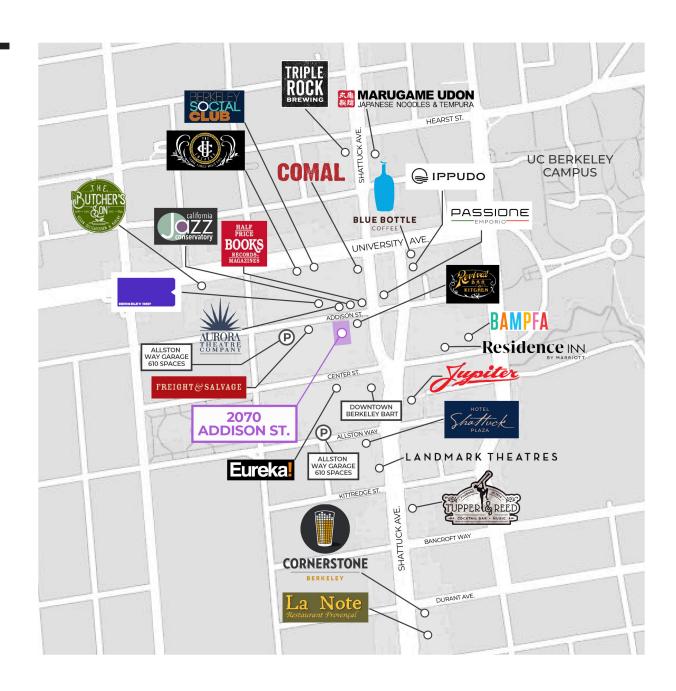

## **LOCATION HIGHLIGHTS**

- The Artisan is a new 7-story, 66 unit mixed-use project situated at the heart of Berkeley's Downtown Arts District.
- Directly across from the 1,000 seat Tony Award-winning Berkeley Repertory Theatre.
- Downtown Berkeley is a regional destination for food, entertainment and the arts with over 150 restaurants, cafes, bars and entertainment venues with over 2 million annual theater and cinema patrons.
- 2 blocks from the UC Berkeley campus and 1/2 a block from 720 parking spaces at the new Center Street Garage.
- Neighboring destinations include Revival Bar + Kitchen, Freight & Salvage, Eurekal, Comal, Ippudo Ramen & Jupiter.
- Excellent Demographics: \$4.04B in total spending power (Palo Alto \$2.97B, Walnut Creek \$2.07B). 69,757 UC Berkeley population of students & staff projected to grow.

#### **RETAIL & RESTAURANTS**

Half Price Books

Comal Restaurant

Passione Emporio

The Butcher's Son

Triple Rock Brewing

Marugame Udon

Berkeley Social Club

Eureka!

Jupiter Pizza & Beer

Revival Bar + Kitchen

Cornerstone Craft Beer & Live Music

La Note Restaurant

Ippudo Ramen

Blue Bottle Coffee

Tupper & Reed Cocktail Bar

### **ENTERTAINMENT**

Aurora Theatre

California Jazz Conservatory

**UC** Theatre

Landmark Shattuck Theatre

Berkeley Repertory Theatre

Freight & Salvage

BAMPFA

#### **HOTELS & TRANSIT**

Residence Inn by Marriott Berkeley Hotel Shattuck Plaza Downtown Berkeley BART Plaza Center Street Parking Garage - 720 spaces Allston Way Garage - 610 spaces

510-495-4018 john@neyborly.com DRE Lic # 01942201 Jamie Flaherty-Evans 510-334-8606 jamie@neyborly.com DRE Lic # 01432663