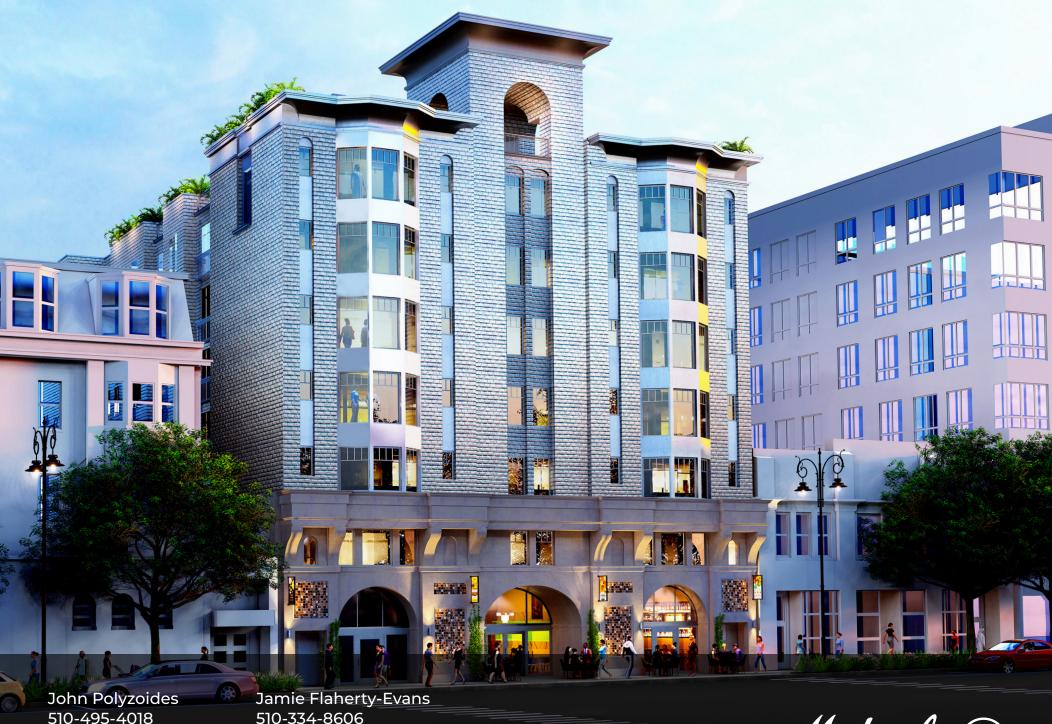

## **LOCATION HIGHLIGHTS**

- The Artisan is a new 7-story, 66 unit mixed-use project situated at the heart of Berkeley's Downtown Arts District.
- Directly across from the 1,000 seat Tony Award-winning Berkeley Repertory Theatre.
- Downtown Berkeley is a regional destination for food, entertainment and the arts with over 150 restaurants, cafes, bars and entertainment venues with over 2 million annual theater and cinema patrons.
- 2 blocks from the UC Berkeley campus and 1/2 a block from 720 parking spaces at the new Center Street Garage.
- Neighboring destinations include Revival Bar + Kitchen, Freight & Salvage, Eurekal, Comal, Ippudo Ramen & Jupiter.
- Excellent Demographics: \$4.04B in total spending power (Palo Alto \$2.97B, Walnut Creek \$2.07B). 69,757 UC Berkeley population of students & staff projected to grow.

## **PROPERTY SUMMARY**