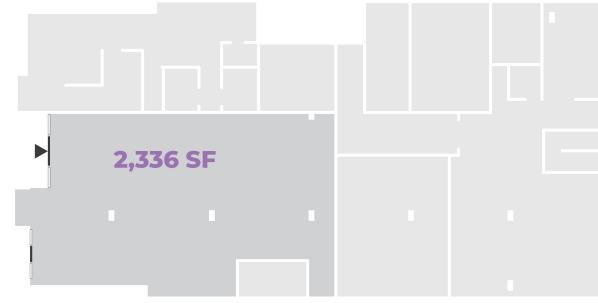

DRE Lic # 01942201

DRE Lic # 01432663

Neyborly (X) =

**ADDRESS** 2070 Addison Street

**AVAILABLE SPACE** 2,336 Square Feet

**RENTAL RATE** Negotiable

# **SPACE SPECS**

- 2,336 SF Available September 2022

-Potential for Outdoor Patio

-Ceiling Height: 14 feet

-Power: 400 amp service 120 V/208 V, 3-phase

-Gas: 3" low pressure with 2,000 MBH capacity

-Water & Waste: 1.5" water stub, 4" grease waste & 4" sanitary waste

ADDISON ST.

-HVAC:1ton per 200 SF

-Grease Interceptor: 1,500-gallon capacity

-Venting louvers: Four locations