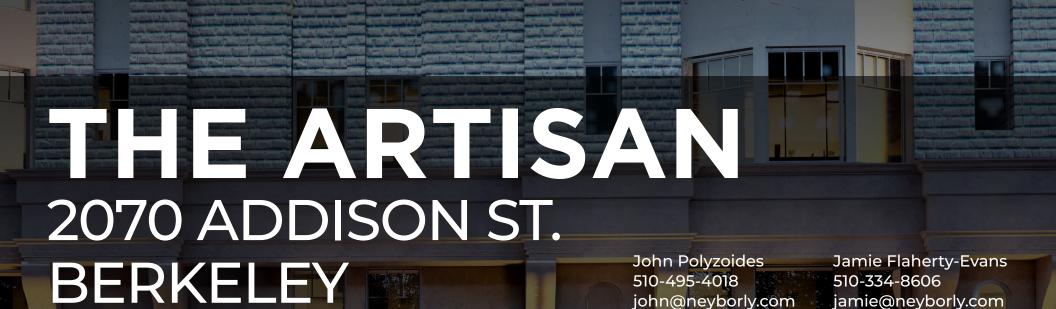

DRE Lic # 01942201

DRE Lic # 01432663

Neyborly (X) =

**ADDRESS** 2070 Addison Street

**AVAILABLE SPACE** 2,336 Square Feet

**RENTAL RATE** Negotiable

## **LOCATION HIGHLIGHTS**

- The Artisan is a new 7-story, 66 unit mixed-use project situated at the heart of Berkeley's Downtown Arts District.
- Directly across from the 1,000 seat Tony Award-winning Berkeley Repertory Theatre.
- Downtown Berkeley is a regional destination for food, entertainment and the arts with over 150 restaurants, cafes, bars and entertainment venues with over 2 million annual theater and cinema patrons.
- 2 blocks from the UC Berkeley campus and 1/2 a block from 720 parking spaces at the new Center Street Garage.
- Neighboring destinations include Revival Bar + Kitchen, Freight & Salvage, Eurekal, Comal, Ippudo Ramen & Jupiter.
- Excellent Demographics: \$4.04B in total spending power (Palo Alto \$2.97B, Walnut Creek \$2.07B). 69,757 UC Berkeley population of students & staff projected to grow.