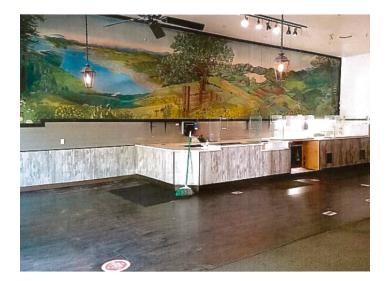

## **Offering Highlights**

1807 Euclid Ave, Berkeley, CA 94709

This has been a popular location just North of the U.C Berkeley Campus. Has bonus space upstairs for storage and an office.

| Property Type          | Restaurant |
|------------------------|------------|
| Subtype                | Cafe       |
| Tenancy                | Multiple   |
| Total Building SQFT    | 1,860      |
| Minimum Divisible SQFT | 1,860      |
| Vacant SQFT            | 1,860      |
| County                 | Alameda    |

Building Photos (3 photos)

**Description of Premises:** While the approximate square footage of the Premises may have been used in the marketing of the Premises for the purpose of comparison, the base rent stated is not tied to the square footage and is not subject to adjustment should the actual size be determined to be different. Note: Lessee is advised to verify the actual size prior to executing a Lease.