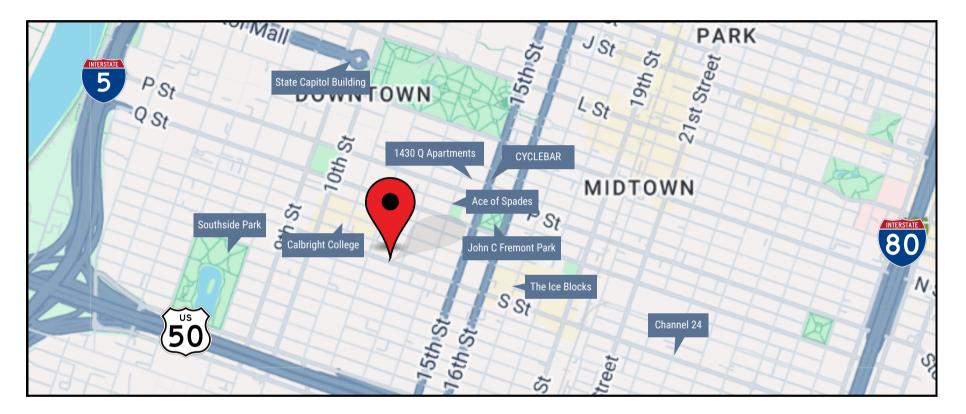

## **LOCATION HIGHLIGHTS**

• Walk Score: 96

• HWY 5: 0.7 miles away

• Bike Score: 99

• Capital City Fwy: 1.5 miles away

### 1221 S STREET Sacramento, CA 95816

Zoned: RXM - SP

Easy Access to FWY 5, 50, 80 & 99

High income area

Available now!

This property is located in the heart of Downtown Sacramento. The area gets lots of foot traffic, and is easily accessible via Highway 5, Highway 50, and I-80. The prior occupant was a Somatic Practitioner. The space includes warehouse space, 2 restrooms, 2 offices, a large storage area, and a fenced yard.