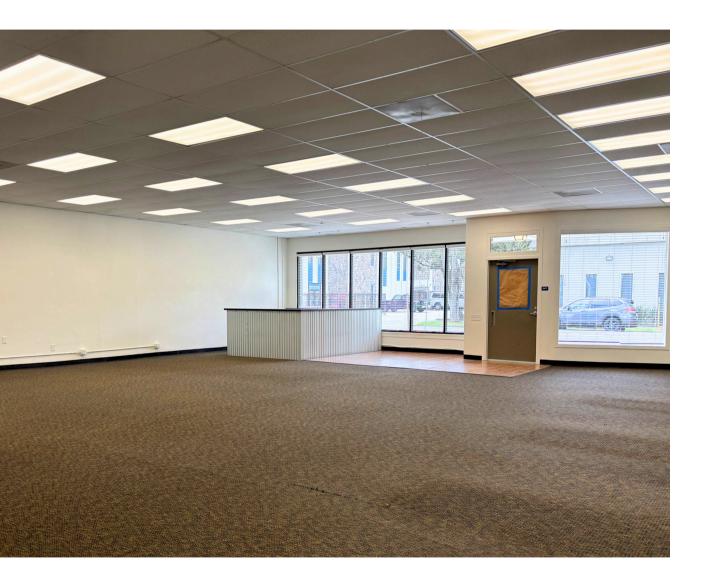

# RETAIL / OFFICE SPACE FOR LEASE

### 1221 S STREET Sacramento, CA 95816

Zoned: RXM - SP

Easy Access to FWY 5, 50, 80 & 99

High income area

Available now!

This property is located in the heart of Downtown Sacramento. The area gets lots of foot traffic, and is easily accessible via Highway 5, Highway 50, and I-80. The prior occupant was a Somatic Practitioner. The space includes warehouse space, 2 restrooms, 2 offices, a large storage area, and a fenced yard.





#### **ANTONIA GIAOURIS**

Executive Director of Leasing Antonia.Giaouris@Clire.com | (916) 457 - 9900 x 6  $\pm$  4,800 SF

NNN lease

### clire.com



### 1221 S STREET Sacramento, CA 95816



### PROPERTY HIGHLIGHTS

- Private fenced yard
- Warehouse space with rollup door
- 2 single-occupant restrooms
  (1 with enclosed shower)
- 2 private offices
- Large storage area
- High foot traffic area
- Central HVAC
- Strong street visibility

#### **ANTONIA GIAOURIS**

Executive Director of Leasing Antonia.Giaouris@Clire.com (916) 457 - 9900 x 6

### clire.com



1221 S STREET Sacramento, CA 95816

## **INTERIOR PHOTOS**



### clire.com



### 1221 S STREET Sacramento, CA 95816

### **FLOOR PLAN**



S St

### clire.com



### 1221 S STREET Sacramento, CA 95816

## **LOCATION HIGHLIGHTS**



• Walk Score: 96

• HWY 5: 0.7 miles away

• Bike Score: 99

• Capital City Fwy: 1.5 miles away

### clire.com



# 1221 S STREET SACRAMENTO, CA 95816



## STOREFRONT RETAIL / OFFICE SPACE

##