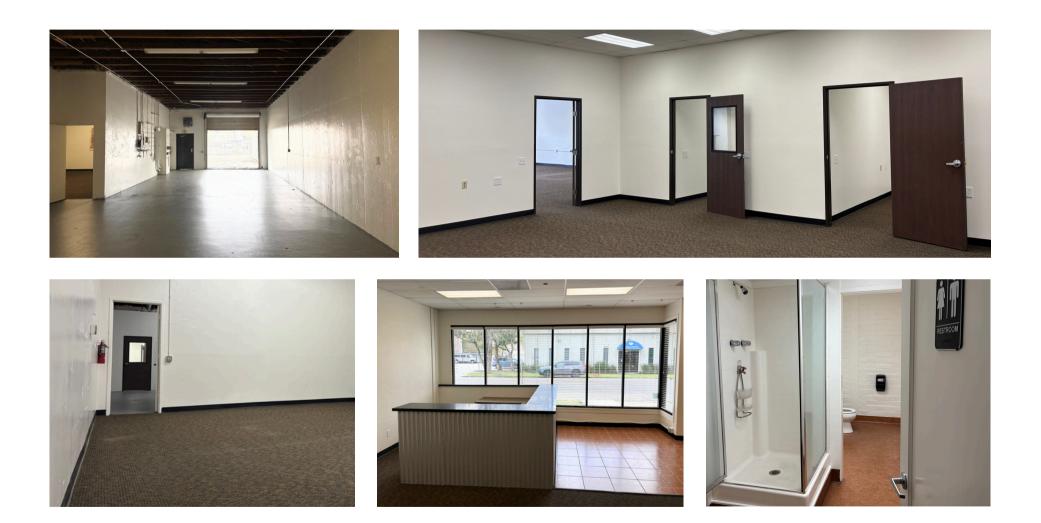

## **INTERIOR PHOTOS**

### PROPERTY HIGHLIGHTS

- Private fenced yard
- Warehouse space with rollup door
- 2 single-occupant restrooms
  (1 with enclosed shower)
- 2 private offices
- Large storage area
- High foot traffic area
- Central HVAC
- Strong street visibility