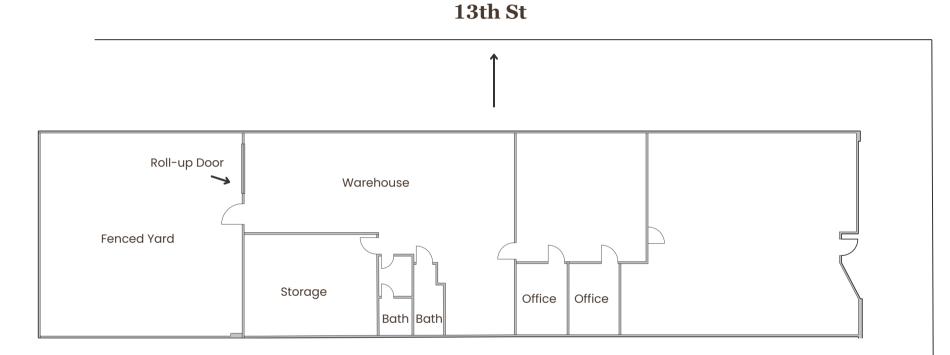

### **FLOOR PLAN**

S St

### 1221 S STREET Sacramento, CA 95816

Zoned: RXM - SP

Easy Access to FWY 5, 50, 80 & 99

High income area

Available now!

This property is located in the heart of Downtown Sacramento. The area gets lots of foot traffic, and is easily accessible via Highway 5, Highway 50, and I-80. The prior occupant was a Somatic Practitioner. The space includes warehouse space, 2 restrooms, 2 offices, a large storage area, and a fenced yard.

### PROPERTY HIGHLIGHTS

- Private fenced yard
- Warehouse space with rollup door
- 2 single-occupant restrooms
  (1 with enclosed shower)
- 2 private offices
- Large storage area
- High foot traffic area
- Central HVAC
- Strong street visibility