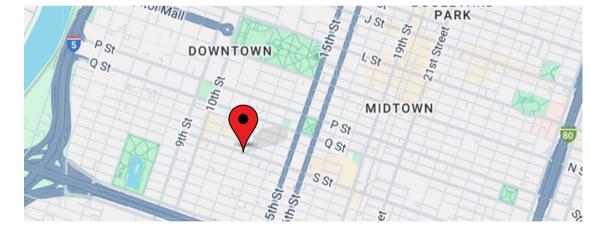

## **LOCATION HIGHLIGHTS**

• Walk Score: 96

• HWY 5: 0.7 miles away

• Bike Score: 99

• Capital City Fwy: 1.5 miles away