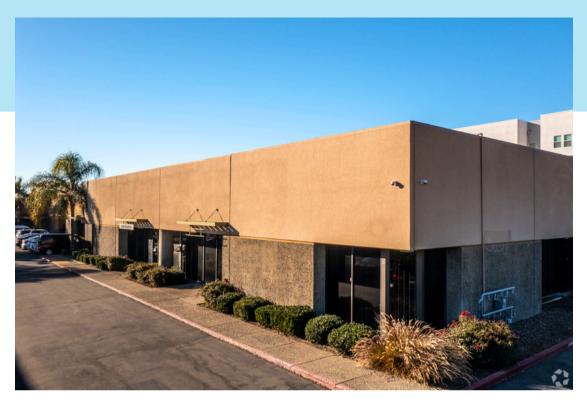

# LAB / OFFICE SPACE FOR LEASE

## 2121 2<sup>ND</sup> ST (SUITE C-106)

Davis, CA 95618

Zoned: PD 2-84

Rentable SF: ± 3,191

NNN Lease (Call for Details)

Available now!

Space consists of multiple lab rooms, private offices, a conference room, storage areas and a kitchen.