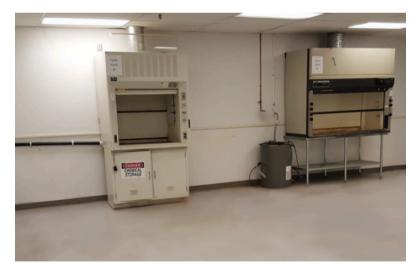

### SUITE HIGHLIGHTS

- Multiple lab rooms with sinks & benches
- Multiple private offices
- Security Cameras
- Alarm System
- Roll up door knockout
- Vinyl clad, washable ceiling tiles
- 2 fume hoods
- 200 amps panel, 120/240
   volts, 3 phase, 4 wire