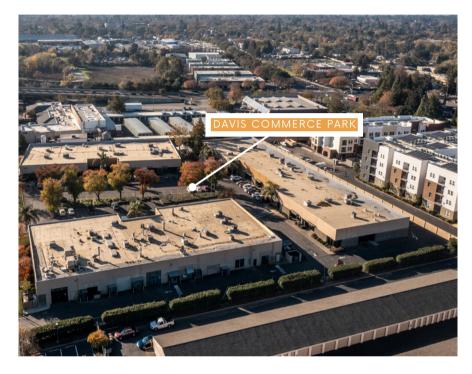

## 2121 2<sup>ND</sup> ST (SUITE C-106)

Davis, CA 95618

Davis Commerce Park, a dynamic community designed for innovation, productivity, and growth. Perfectly positioned to meet the diverse needs of modern enterprises, our park is home to a vibrant mix of lab, office, flex, gym, cannabis, science, and research tenants. Easily accessible by car, bus, walking, and biking, Davis Commerce Park is situated near numerous bike and walking paths. In addition to its convenient location, Davis Commerce Park is surrounded by a variety of restaurants, making it easy for employers, employees, and clients to grab a quick bite, enjoy lunch, or host a meeting. This center comprises three commercial buildings and offers flexible space to accommodate both small and large businesses. Discover how Davis Commerce Park can be the catalyst for your business success!