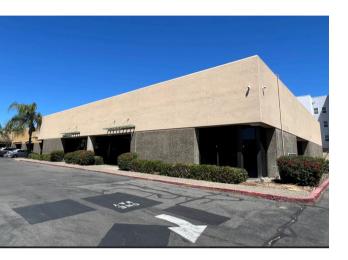

# LAB / OFFICE SPACE FOR LEASE

## 2121 2<sup>ND</sup> ST (SUITE C-106)

Davis, CA 95618

Zoned: PD 2-84

Rentable SF: ± 3,191

NNN Lease (Call for Details)

Available now!

Space consists of multiple lab rooms, private offices, a conference room, storage areas and a kitchen.