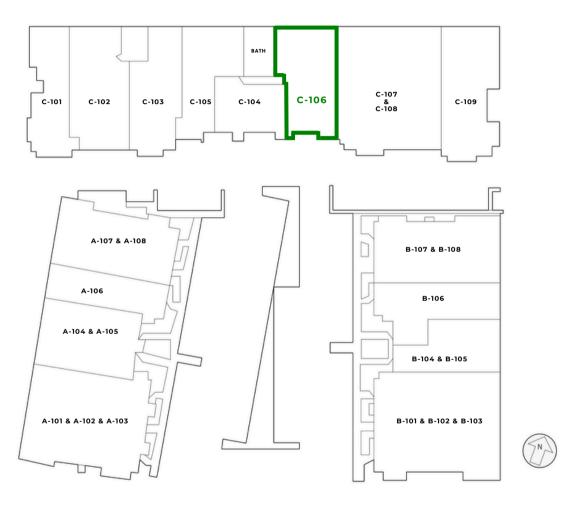

urants, making it easy for employers, employees, and clients to grab a quick bite, enjoy lunch, or host a meeting. This center comprises three commercial buildings and offers flexible space to accommodate both small and large businesses. Discover how Davis Commerce Park can be the catalyst for your business success!

### PROPERTY HIGHLIGHTS

- Lot Size:  $\pm$  4.37 Arces
- Strong Street Visibility
- Desirable Location
- Easy Parking
- Biking Score: 91
- Minutes from freeway
- Fiber Optic Internet
- Central HVAC
- Natural gas

#### **ANTONIA GIAOURIS**

Executive Director of Leasing Antonia.Giaouris@Clire.com (916) 457 - 9900 x 6



# 2121 2<sup>ND</sup> ST (SUITE C-106)

Davis, CA 95618

### **FLOOR PLAN**







# 2121 2<sup>ND</sup> ST (SUITE C-106)

Davis, CA 95618

### **SITE PLAN**



2<sup>nd</sup> Street





# $2121\ 2^{ND}\ ST\ (SUITE\ C-106)$

### Davis, CA 95618

### **LOCATION HIGHLIGHTS**



1. Bank of America

1.3 miles away

2. Wells Fargo Bank

1.2 miles

3. Chase Bank

1.3 miles away

4. Travis Credit Union

1.4 miles away

5. US Bank

1.2 miles away



1. Davis Bike Loop

1.7 miles away

2. Putah Creek Riparian Reserve

1.6 miles away

3. Walnut Park

0.5 miles away

4. Brooks Road Trailhead

3.7 miles

5. UC Davis Arboretum and Public Garden
1.9 miles away

6. Northstar Park

2.2 miles away

7. Central Park

1.1 miles away

8. Yolo Bypass Wildlife Area

2.9 miles away

9. Sandy Motley Park

1.4 miles away

10. Slide Hill Park

1.0 miles away





1. Hyatt House Davis

0.3 miles away

2. Hyatt Place UC Davis

1.5 miles away

3. University Park Inn and Sui