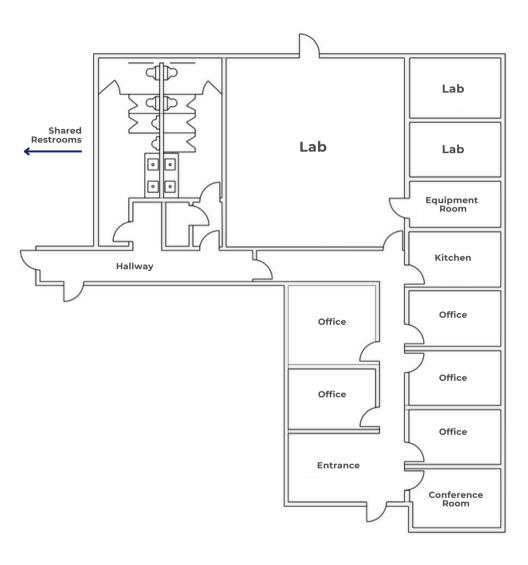

### **FLOOR PLAN**

## 2121 2<sup>ND</sup> ST (SUITE C-106)

Davis, CA 95618

Zoned: PD 2-84

Rentable SF: ± 3,191

NNN Lease (Call for Details)

Available now!

Space consists of multiple lab rooms, private offices, a conference room, storage areas and a kitchen.