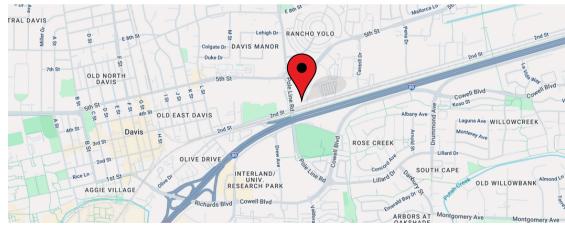

### **LOCATION HIGHLIGHTS**

1. Bank of America

1.3 miles away

2. Wells Fargo Bank

1.2 miles

3. Chase Bank

1.3 miles away

4. Travis Credit Union

1.4 miles away

5. US Bank

1.2 miles away

1. Davis Bike Loop

1.7 miles away

2. Putah Creek Riparian Reserve

1.6 miles away

3. Walnut Park

0.5 miles away

4. Brooks Road Trailhead

3.7 miles

5. UC Davis Arboretum and Public Garden
1.9 miles away

6. Northstar Park

2.2 miles away

7. Central Park

1.1 miles away

8. Yolo Bypass Wildlife Area

2.9 miles away

9. Sandy Motley Park

1.4 miles away

10. Slide Hill Park

1.0 miles away

1. Hyatt House Davis

0.3 miles away

2. Hyatt Place UC Davis

1.5 miles away

3. University Park Inn and Suites

1.0 miles away

4. Holiday Inn Express & Suites Davis

0.6 miles away

1. Oakland International Airport

80.1 miles away

2. Sacramento International Airport 20.6 miles away

3. San Francisco International Airport

88.3 miles away

1. Sutter Davis Hospital

4.1 miles away

2. UC Davis Medical Center

2.6 miles away

3. Kaiser Permanente Davis Offices 2.0 miles away

1. Tres Hermanas

0.8 miles away

2. Dos Coyotes Border Case

0.5 miles away

3. Ike's Love & Sandwiches

0.9 miles away

4. Mr. Pickle's Sandwich shop

0.5 miles away

5. Black Bear Diner

1.2 miles away

6. In-N-Out Burger

0.9 miles away

7. Raising Canes's Chicken Fingers

1.0 miles away

8 Blaze Pizza

0.9 miles away

9. Nick the Greek

7. NICK LITE GIEEK

1.0 miles away

10. Sam's Mediterranean Cuisine

1.2 miles away

1. UC Davis

I.7 miles away

2. University of Southern California

398 miles away

3. UC Berkeley

70.8 miles away

4. Stanford University

111 miles away

5. California Institute of Technology

398 miles away