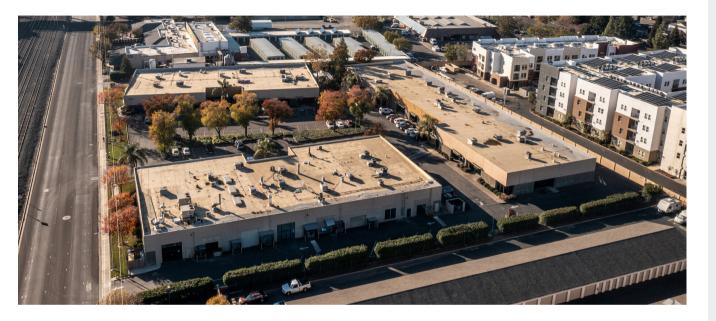

## 2121 2<sup>ND</sup> ST (SUITE C-106)

Davis, CA 95618

Davis Commerce Park, a dynamic community designed for innovation, productivity, and growth. Perfectly positioned to meet the diverse needs of modern enterprises, our park is home to a vibrant mix of lab, office, flex, gym, cannabis, science, and research tenants. Easily accessible by car, bus, walking, and biking, Davis Commerce Park is situated near numerous bike and walking paths. In addition to its convenient location, Davis Commerce Park is surrounded by a variety of restaurants, making it easy for employers, employees, and clients to grab a quick bite, enjoy lunch, or host a meeting. This center comprises three commercial buildings and offers flexible space to accommodate both small and large businesses. Discover how Davis Commerce Park can be the catalyst for your business success!

### PROPERTY HIGHLIGHTS

- Lot Size:  $\pm$  4.37 Arces
- Strong Street Visibility
- Desirable Location
- Easy Parking
- Biking Score: 91
- Minutes from freeway
- Fiber Optic Internet
- Central HVAC
- Natural gas