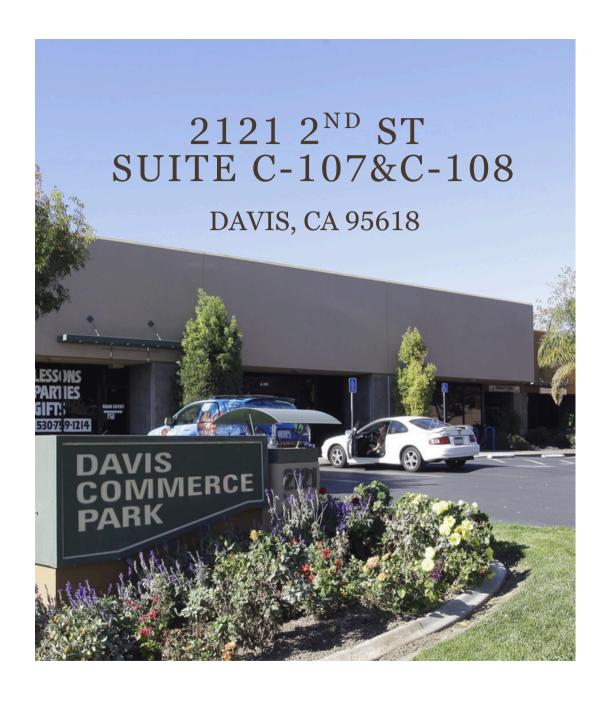

## 2121 2<sup>ND</sup> ST (SUITE C-106)

Davis, CA 95618

Davis Commerce Park, a dynamic community designed for innovation, productivity, and growth. Perfectly positioned to meet the diverse needs of modern enterprises, our park is home to a vibrant mix of lab, office, flex, gym, cannabis, science, and research tenants. Easily accessible by car, bus, walking, and biking, Davis Commerce Park is situated near numerous bike and walking paths. In addition to its convenient location, Davis Commerce Park is surrounded by a variety of restaurants, making it easy for employers, employees, and clients to grab a quick bite, enjoy lunch, or host a meeting. This center comprises three commercial buildings and offers flexible space to accommodate both small and large businesses. Discover how Davis Commerce Park can be the catalyst for your business success!