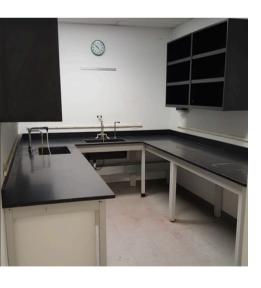

### SUITE HIGHLIGHTS

- Multiple lab rooms with sinks & benches
- Multiple private offices
- Security Cameras
- Alarm System
- Roll up door knockout
- Vinyl clad, washable ceiling tiles
- 2 fume hoods
- 200 amps panel, 120/240
   volts, 3 phase, 4 wire