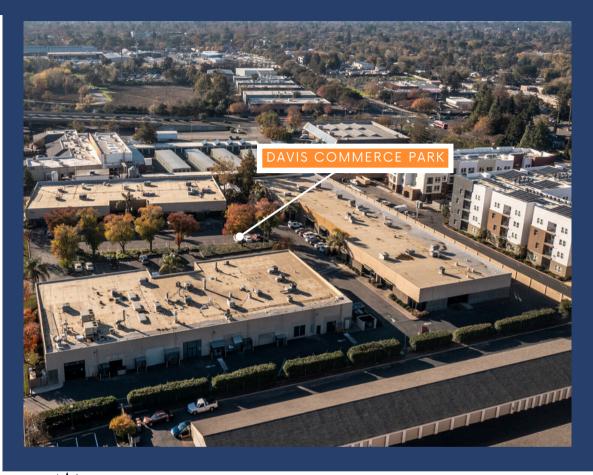

#### PROPERTY OVERVIEW

Davis Commerce Park, a dynamic community designed for innovation, productivity, and growth. Perfectly positioned to meet the diverse needs of modern enterprises, our park is home to a vibrant mix of lab, office, flex, gym, cannabis, science, and research tenants.

Minutes from freeway access and just about 20 miles from Sacramento International Airport, this location ensures a seamless commute for all your business needs. Approximately 1.7 miles from UC Davis and 70.8 miles from UC Berkeley, Davis Commerce Park comprises three commercial buildings and offers flexible space to accommodate both small and large businesses. This park presents an excellent opportunity to thrive in one of Northern California's prime research and agriculture communities!