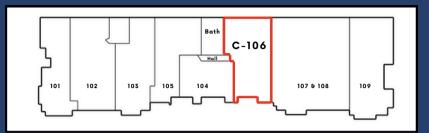

# LAB / OFFICE SPACE FOR LEASE





#### PROPERTY FEATURES

- Fiber Optic Internet
- Central HVAC
- Zoned: PD 2-84
- Natural Gas
- Built in 1985

#### **SUITE FEATURES**

- Multiple lab rooms with sinks & benches
- Multiple private offices
- Security Cameras
- Alarm System
- Roll up door knockout
- Vinyl clad, washable ceiling tiles
- 2 fume hoods
- 200 amps panel, 120/240 volts, 3 phase, 4 wire

\* Inquire for further information

RENTABLE:

± 3,191 SF

NNN Lease
Call For Details

FOR MORE INFORMATION CONTACT: Antonia Giaouris, Executive Director of Leasing Antonia.Giaouris@Clire.com | (916) 457 - 9900 x 6 | www.clire.com

CLIRE COMMERCIAL PROPERTIES

Information herein deemed reliable but not guaranteed





BLDG C



SITE PLAN















1. Bank of America

1.3 miles away

2. Wells Fargo Bank
1.2 miles

3. Chase Bank

1.3 miles away

4. Travis Credit Union

1.4 miles away

5. US Bank

1.2 miles away



1. Davis Bike Loop

1.7 miles away

2. Putah Creek Riparian Reserve

1.6 miles away

3. Walnut Park

0.5 miles away

4. Brooks Road Trailhead

3.7 miles

5. UC Davis Arboretum and Public Garden

1.9 miles away

6. Northstar Park

2.2 miles away

7. Central Park

1.1 miles away

8. Yolo Bypass Wildlife Area

2.9 miles away

9. Sandy Motley Park

1.4 miles away

10. Slide Hill Park

1.0 miles away





1. Hyatt House Davis

0.3 miles away

2. Hyatt Place UC Davis

1.5 miles away

3. University Park Inn and Suites

1.0 miles away

4. Holiday Inn Express & Suites Davis

0.6 miles away



1. O