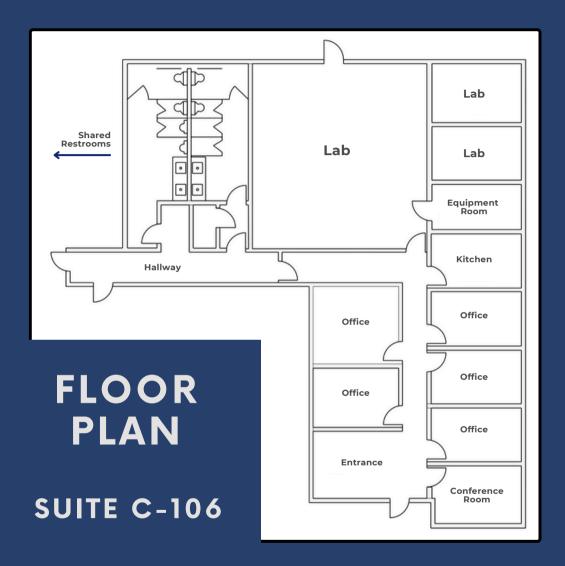

#### **SUITE FEATURES**

- Multiple lab rooms with sinks & benches
- Multiple private offices
- Security Cameras
- Alarm System
- Roll up door knockout
- Vinyl clad, washable ceiling tiles
- 2 fume hoods
- 200 amps panel, 120/240 volts, 3 phase, 4 wire

## LAB/OFFICE SPACE

**AVAILABLE FOR LEASE!** 

**SUITE C-106**: ± 3,191 SF