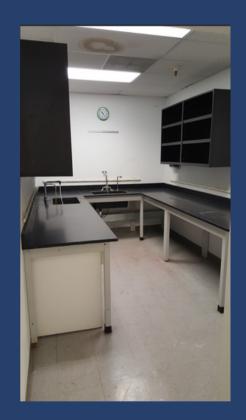

#### **SUITE FEATURES**

- Multiple lab rooms with sinks & benches
- Multiple private offices
- Security Cameras
- Alarm System
- Roll up door knockout
- Vinyl clad, washable ceiling tiles
- 2 fume hoods
- 200 amps panel, 120/240 volts, 3 phase, 4 wire