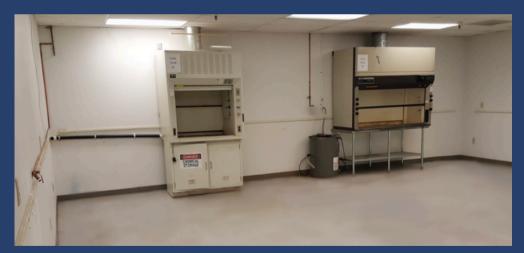

#### **SUITE FEATURES**

- Multiple lab rooms with sinks & benches
- Multiple private offices
- Security Cameras
- Alarm System
- Roll up door knockout
- Vinyl clad, washable ceiling tiles
- 2 fume hoods
- 200 amps panel, 120/240 volts, 3 phase, 4 wire