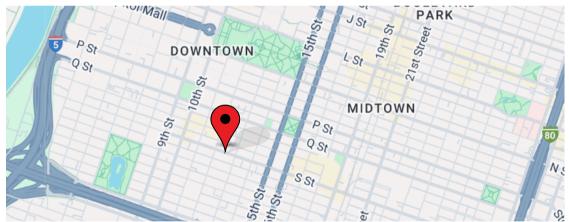

## **LOCATION HIGHLIGHTS**

• Walk Score: 96

• HWY 5: 0.7 miles away

• Bike Score: 99

• Capital City Fwy: 1.5 miles away