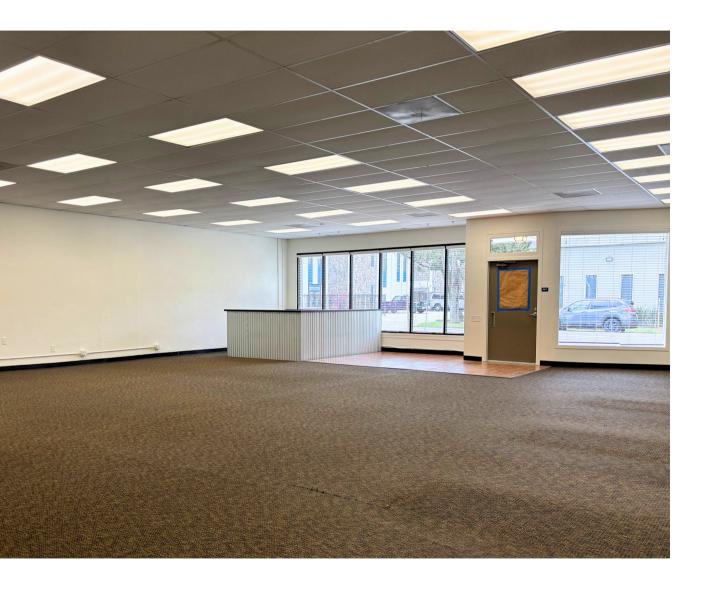

ccessible via Highway 5, Highway 50, and I-80. The prior occupant was a Somatic Practitioner. The space includes warehouse space, 2 restrooms, 2 offices, a large storage area, and a fenced yard.





#### ANTONIA GIAOURIS

Executive Director of Leasing
Antonia.Giaouris@Clire.com | (916) 457 - 9900 x 6

± 4,800 SF

NNN lease

#### clire.com

Information herein deemed reliable but not guaranteed. References to any values are approximate. Floor Plans and Site Plans are not to scale. Lessee should conduct independent verification of all matters deemed to be material. Listed rate may not include certain utilities, building services and property expenses. All approvals, permits, and compliance with applicable codes are the responsibility of the lessee.



## 1221 S STREET

Sacramento, CA 95816



#### PROPERTY HIGHLIGHTS

- Private fenced yard
- Warehouse space with rollup door
- 2 single-occupant restrooms(1 with enclosed shower)
- 2 private offices
- Large storage area
- High foot traffic area
- Central HVAC
- Strong street visibility

#### **ANTONIA GIAOURIS**

Executive Director of Leasing Antonia.Giaouris@Clire.com (916) 457 - 9900 x 6

#### clire.com

Information herein deemed reliable but not guaranteed. References to any values are approximate. Floor Plans and Site Plans are not to scale. Lessee should conduct independent verification of all matters deemed to be material. Listed rate may not include certain utilities, building services and property expenses. All approvals, permits, and compliance with applicable codes are the responsibility of the lessee.



## 1221 S STR