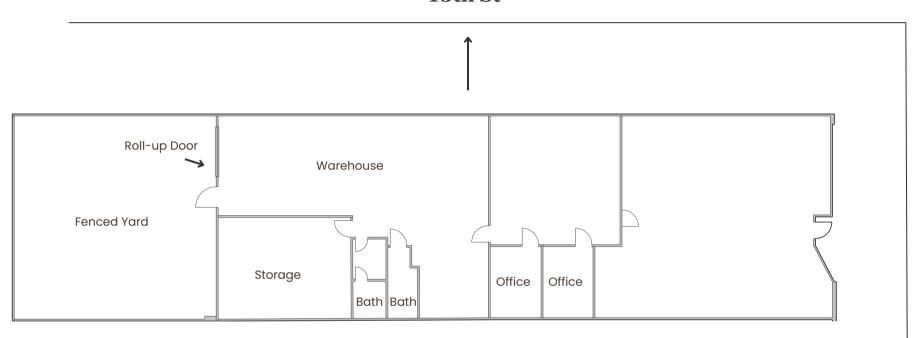

## **FLOOR PLAN**

#### 13th St

S St

#### PROPERTY HIGHLIGHTS

- Private fenced yard
- Warehouse space with rollup door
- 2 single-occupant restrooms(1 with enclosed shower)
- 2 private offices
- Large storage area
- High foot traffic area
- Central HVAC
- Strong street visibility

## 1221 S STREET

Sacramento, CA 95816

Zoned: RXM - SP

Easy Access to FWY 5, 50, 80 & 99

High income area

Available now!

This property is located in the heart of Downtown Sacramento. The area gets lots of foot traffic, and is easily accessible via Highway 5, Highway 50, and I-80. The prior occupant was a Somatic Practitioner. The space includes warehouse space, 2 restrooms, 2 offices, a large storage area, and a fenced yard.