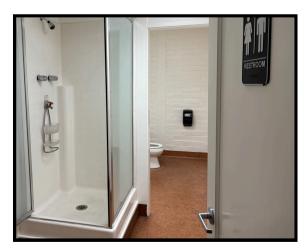

## **INTERIOR PHOTOS**

#### PROPERTY HIGHLIGHTS

- Private fenced yard
- Warehouse space with rollup door
- 2 single-occupant restrooms(1 with enclosed shower)
- 2 private offices
- Large storage area
- High foot traffic area
- Central HVAC
- Strong street visibility