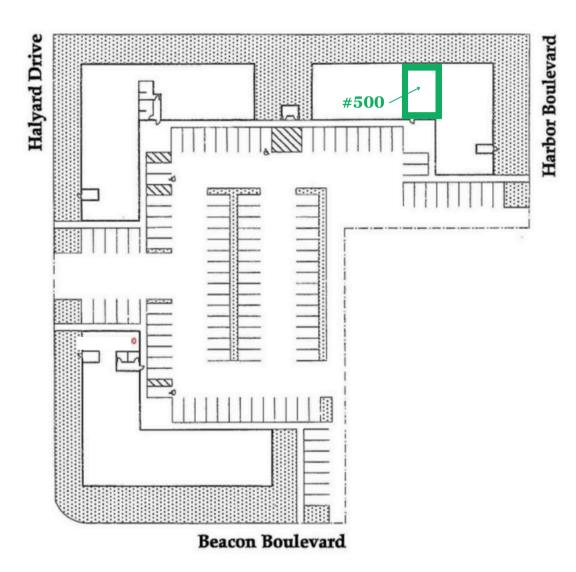

lessee.



## 1250 HARBOR BLVD. - STE. 500

West Sacramento, CA 95691



Located in the thriving community of West Sacramento, CA, Harbor Business Park stands as a testament to the region's commitment to economic growth and business-friendly initiatives. Nestled strategically near major transportation routes, the park offers unparalleled access to the Sacramento metropolitan area. This property is perfect for any growing business!

## PROPERTY HIGHLIGHTS

- Lot Size: 2.12 Arces
- Strong Street Visibility
- Desirable Location
- Common Area Restrooms
- · Lots of parking
- Easy access to FWY 5, 50,80 & 99

#### **ANTONIA GIAOURIS**

Executive Director of Leasing Antonia.Giaouris@Clire.com (916) 457 - 9900 x 6





## 1250 HARBOR BLVD. - STE. 500

West Sacramento, CA 95691

## **SITE PLAN**



## clire.com

Information herein deemed reliable but not guaranteed. References to any values are approximate. Floor Plans and Site Plans are not to scale. Lessee should conduct independent verification of all matters deemed to be material. Listed rate may not include certain utilities, building services and property expenses. All approvals, permits, and compliance with applicable codes are the responsibility of the lessee.



## 1250 HARBOR BLVD. - STE. 500

West Sacramento, CA 95691





This suite consists of a large entry area and two private offices. Both offices have floor-to-ceiling windows that let the space gets lots of natural light!





## 1250 HARBOR BLVD. - STE. 500

West Sacramento, CA 95691

## **FLOOR PLAN**







## 1250 HARBOR BLVD. - STE. 500

West Sacramento, CA 956