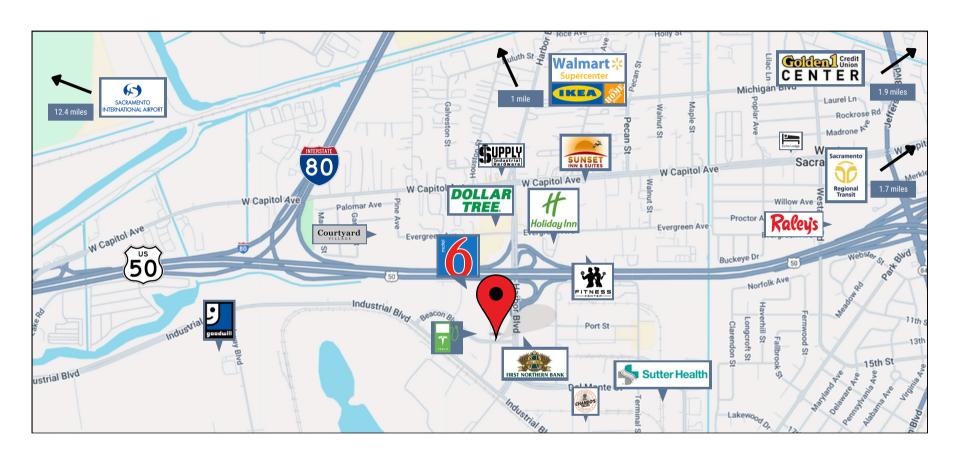

## **LOCATION HIGHLIGHTS**

- Capital City Fwy: 1.5 miles away
- HWY 5: 0.7 miles away
- 28 Hotels, Motels, and RV Parks within 3 miles