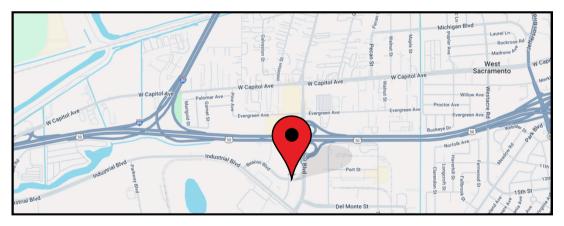

## **LOCATION HIGHLIGHTS**

- Capital City Fwy: 1.5 miles away
- HWY 5: 0.7 miles away
- 28 Hotels, Motels, and RV Parks within 3 miles