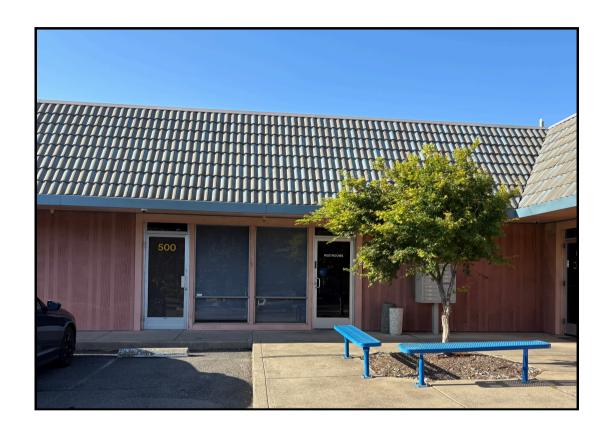

## 1250 HARBOR BLVD - STE. 500

West Sacramento, CA 95691

Zoned: BP - Business Park

Easy Access to FWY 5, 50, 80 & 99

Strong Street Visibility

Available now!

This business park is located on the major intersection of Beacon and Harbor Boulevard. It is surrounded by a mix of well-established neighborhoods, businesses, and industrial areas. We are proud to have had many successful tenants who have been around for a long time. This location is near most major freeways, in a highly desirable and well-maintained area.

## 1250 HARBOR BLVD. - STE. 500

West Sacramento, CA 95691

Located in the thriving community of West Sacramento, CA, Harbor Business Park stands as a testament to the region's commitment to economic growth and business-friendly initiatives. Nestled strategically near major transportation routes, the park offers unparalleled access to the Sacramento metropolitan area. This property is perfect for any growing business!

## PROPERTY HIGHLIGHTS

- Lot Size: 2.12 Arces
- Strong Street Visibility
- Desirable Location
- Common Area Restrooms
- · Lots of parking
- Easy access to FWY 5, 50,80 & 99