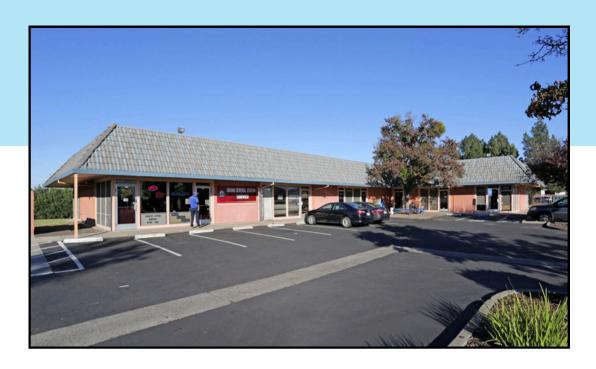

## 1250 HARBOR BLVD - STE. 500

West Sacramento, CA 95691

Zoned: BP - Business Park

Easy Access to FWY 5, 50, 80 & 99

Strong Street Visibility

Available now!

This business park is located on the major intersection of Beacon and Harbor Boulevard. It is surrounded by a mix of well-established neighborhoods, businesses, and industrial areas. We are proud to have had many successful tenants who have been around for a long time. This location is near most major freeways, in a highly desirable and well-maintained area.

## 1250 HARBOR BLVD. - STE. 500

West Sacramento, CA 95691

Located in the thriving community of West Sacramento, CA, Harbor Business Park stands as a testament to the region's commitment to economic growth and business-friendly initiatives. Nestled strategically near major transportation routes, the park offers unparalleled access to the Sacramento metropolitan area. This property is perfect for any growing business!