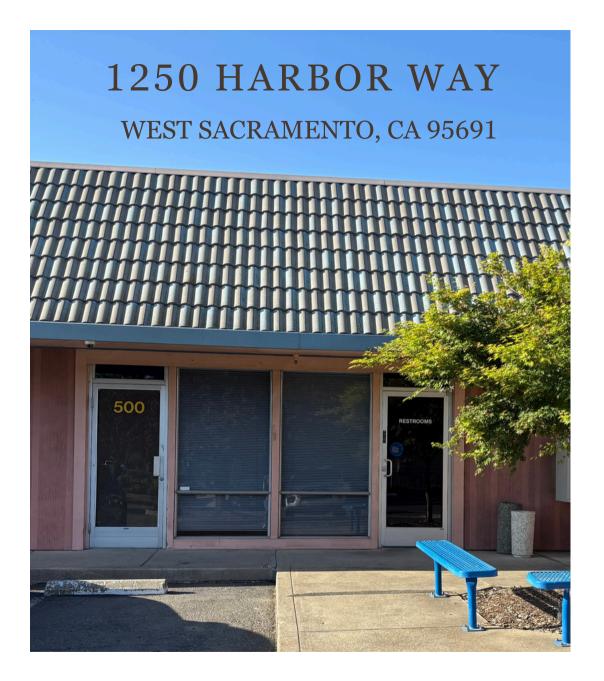

## 1250 HARBOR BLVD - STE. 500

West Sacramento, CA 95691

Zoned: BP - Business Park

Easy Access to FWY 5, 50, 80 & 99

Strong Street Visibility

Available now!

This business park is located on the major intersection of Beacon and Harbor Boulevard. It is surrounded by a mix of well-established neighborhoods, businesses, and industrial areas. We are proud to have had many successful tenants who have been around for a long time. This location is near most major freeways, in a highly desirable and well-maintained area.

## 1250 HARBOR BLVD. - STE. 500

West Sacramento, CA 95691

Located in the thriving community of West Sacramento, CA, Harbor Business Park stands as a testament to the region's commitment to economic growth and business-friendly initiatives. Nestled strategically near major transportation routes, the park offers unparalleled access to the Sacramento metropolitan area. This property is perfect for any growing business!

## 1250 HARBOR BLVD. - STE. 500

West Sacramento, CA 95691