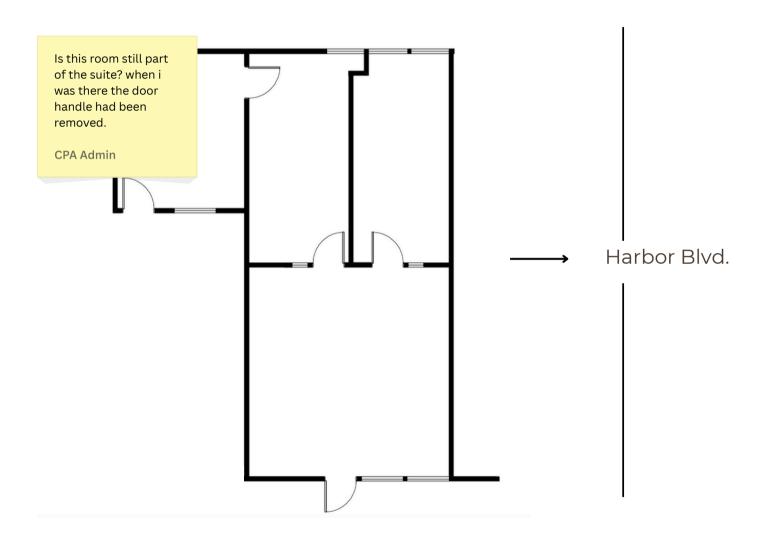

LVD. - STE. 500

West Sacramento, CA 95691

## **SITE PLAN**



## clire.com

Information herein deemed reliable but not guaranteed. References to any values are approximate. Floor Plans and Site Plans are not to scale. Lessee should conduct independent verification of all matters deemed to be material. Listed rate may not include certain utilities, building services and property expenses. All approvals, permits, and compliance with applicable codes are the responsibility of the lessee.



## 1250 HARBOR BLVD. - STE. 500

West Sacramento, CA 95691





This suite consists of a large entry area and two private offices. Both offices have floor-to-ceiling windows that let the space gets lots of natural light!





## 1250 HARBOR BLVD. - STE. 500

West Sacramento, CA 95691

## **FLOOR PLAN**







## 1250 HARBOR BLVD. - STE. 500

West Sacramento, CA 95691

## **LOCATION HIGHLIGHTS**



- Capital City Fwy: 1.5 miles away
- HWY 5: 0.7 miles away
- 28 Hotels, Motels, and RV Parks within 3 miles





# RETAIL / OFFICE SPACE AVAILABLE FOR LEASE

Schedule a tour today!

#### **ANTONIA GIAOURIS**

Executive Director of Leasing Antonia.Giaouris@Clire.com (916) 457 - 9900 x 6