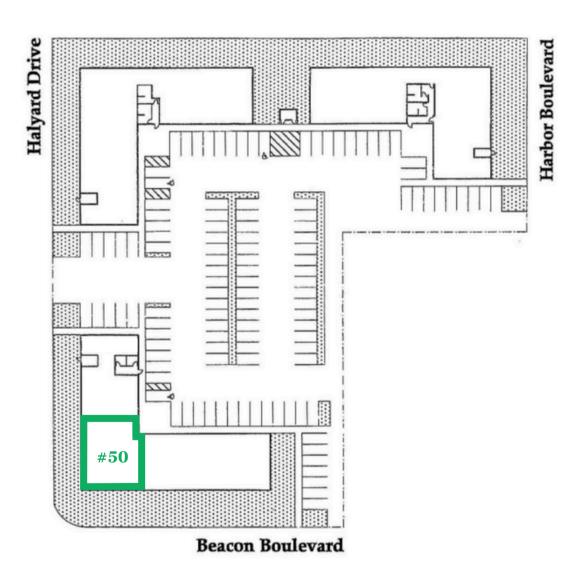

bility
- Desirable Location
- Common Area Restrooms
- Easy Parking
- Easy access to FWY 5, 50,80 & 99

#### **ANTONIA GIAOURIS**

Executive Director of Leasing Antonia.Giaouris@Clire.com (916) 457 - 9900 x 6

### clire.com



### 2950 BEACON BLVD - STE. 50

West Sacramento, CA 95691





#### SUITE HIGHLIGHTS

- Rentable SF:  $\pm$  2899
- Fully built-out as standard office
- Mostly open floor plan layout
- Private restroom
- Break room with sink
- Heating and cooling system
- Lots of natural light

#### **ANTONIA GIAOURIS**

Executive Director of Leasing Antonia.Giaouris@Clire.com (916) 457 - 9900 x 6

### clire.com



## 2950 BEACON BLVD - STE. 50

West Sacramento, CA 95691

## **FLOOR PLAN**



### clire.com



## 2950 BEACON BLVD - STE. 50

West Sacramento, CA 95691

## **SITE PLAN**



### clire.com



### 2950 BEACON BLVD - STE. 50

West Sacramento, CA 95691

### **LOCATION HIGHLIGHTS**



• Capital City Fwy: 1.5 miles away

- HWY 50: 0.1 miles away
- 28 Hotels, Motels, and RV Parks within 3 miles HWY 5: 0.7 miles away

### clire.com





# RETAIL/OFFICE SPACE

**AVAILABLE FOR LEASE!** 

### **ANTONIA GIAOURIS**

Executive Director of Leasing Antonia.Giaouris@Clire.com (916) 457 - 9900 x 6

### clire.com