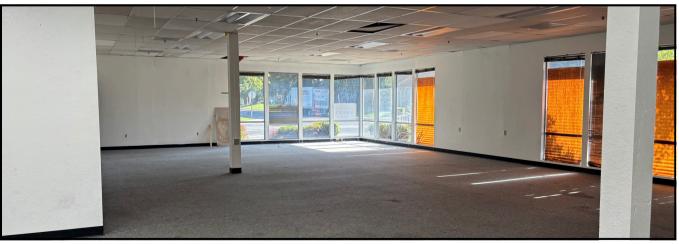

#### SUITE HIGHLIGHTS

- Rentable SF:  $\pm$  2899
- Fully built-out as standard office
- Mostly open floor plan layout
- Private restroom
- Break room with sink
- Heating and cooling system
- Lots of natural light