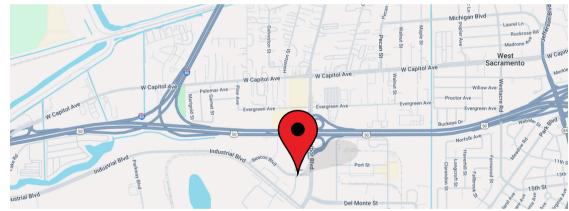

### 2950 BEACON BLVD - STE. 50

West Sacramento, CA 95691

### **LOCATION HIGHLIGHTS**

• Capital City Fwy: 1.5 miles away

- HWY 50: 0.1 miles away
- 28 Hotels, Motels, and RV Parks within 3 miles HWY 5: 0.7 miles away