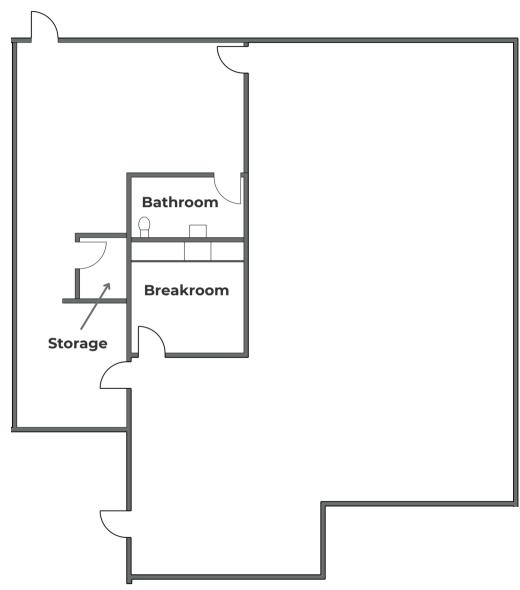

for any growing business!

### PROPERTY HIGHLIGHTS

- Lot Size: 2.12 Arces
- Strong Street Visibility
- Desirable Location
- Common Area Restrooms
- Easy Parking
- Easy access to FWY 5, 50,80 & 99

#### **ANTONIA GIAOURIS**

Executive Director of Leasing Antonia.Giaouris@Clire.com (916) 457 - 9900 x 6

### clire.com



### 2950 BEACON BLVD - STE. 50

West Sacramento, CA 95691





#### SUITE HIGHLIGHTS

- Rentable SF:  $\pm$  2899
- Fully built-out as standard office
- Mostly open floor plan layout
- Private restroom
- Break room with sink
- Heating and cooling system
- Lots of natural light

#### **ANTONIA GIAOURIS**

Executive Director of Leasing Antonia.Giaouris@Clire.com (916) 457 - 9900 x 6

### clire.com



## 2950 BEACON BLVD - STE. 50

West Sacramento, CA 95691

## **FLOOR PLAN**



### clire.com



## 2950 BEACON BLVD - STE. 50

West Sacramento, CA 95691

## **SITE PLAN**



### clire.com



### 2950 BEACON BLVD - STE. 50

West Sacramento, CA 95691

### **LOCATION HIGHLIGHTS**



• Capital City Fwy: 1.5 miles away

- HWY 50: 0.1 miles away
- 28 Hotels, Motels, and RV Parks within 3 miles HWY 5: 0.7 miles away

### clire.com





# RETAIL/OFFICE SPACE

**AVAILABLE FOR LEASE!** 

### **ANTONIA GIAOURIS**

Executive Director of Leasing Antonia.Giaouris@Clire.com (916) 457 - 9900 x 6

### clire.com