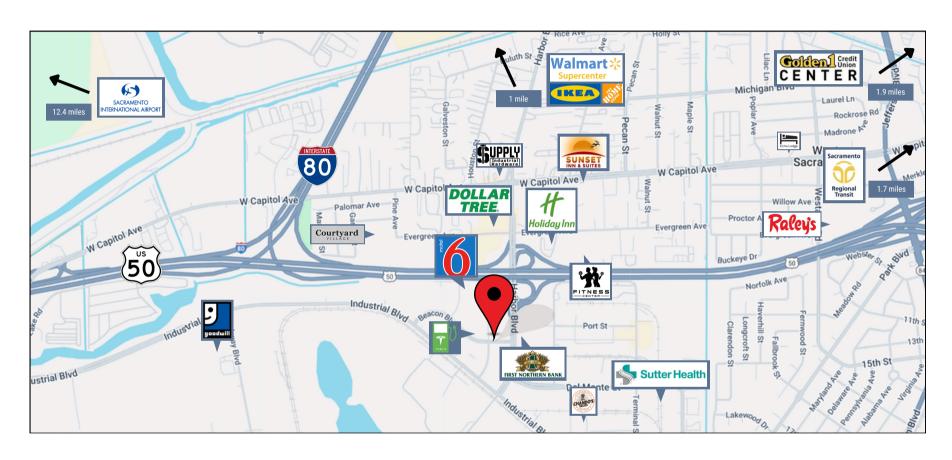

### **LOCATION HIGHLIGHTS**

• Capital City Fwy: 1.5 miles away

- HWY 50: 0.1 miles away
- 28 Hotels, Motels, and RV Parks within 3 miles HWY 5: 0.7 miles away