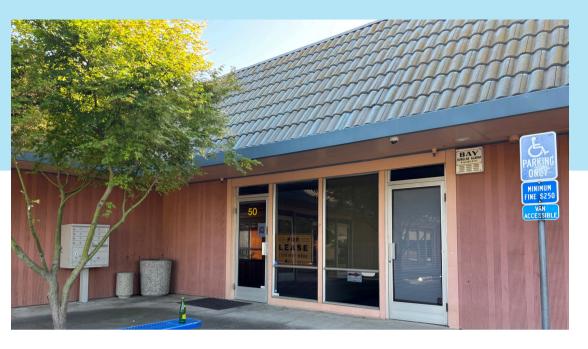

# RETAIL / OFFICE SPACE FOR LEASE

2950 BEACON BLVD - STE. 50

West Sacramento, CA 95691

Zoned BP: Business Park

Easy Access to FWY 5, 50, 80 & 99

Includes private restroom

Available now!

## 2950 BEACON BLVD - STE. 50

West Sacramento, CA 95691

Located in the thriving community of West Sacramento, CA, Harbor Business Park stands as a testament to the region's commitment to economic growth and business-friendly initiatives. Nestled strategically near major transportation routes, the park offers unparalleled access to the Sacramento metropolitan area. This property is perfect for any growing business!

### PROPERTY HIGHLIGHTS

- Lot Size: 2.12 Arces
- Strong Street Visibility
- Desirable Location
- Common Area Restrooms
- Easy Parking
- Easy access to FWY 5, 50,80 & 99