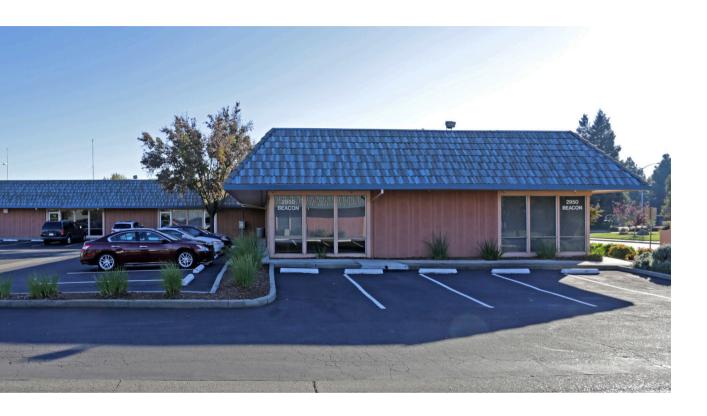

## 2950 BEACON BLVD - STE. 50

West Sacramento, CA 95691

Located in the thriving community of West Sacramento, CA, Harbor Business Park stands as a testament to the region's commitment to economic growth and business-friendly initiatives. Nestled strategically near major transportation routes, the park offers unparalleled access to the Sacramento metropolitan area. This property is perfect for any growing business!

### PROPERTY HIGHLIGHTS

- Lot Size: 2.12 Arces
- Strong Street Visibility
- Desirable Location
- Common Area Restrooms
- Easy Parking
- Easy access to FWY 5, 50,80 & 99