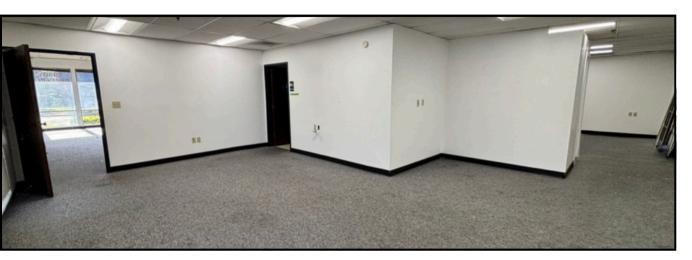

#### SUITE HIGHLIGHTS

- Rentable SF:  $\pm$  2899
- Fully built-out as standard office
- Mostly open floor plan layout
- Private restroom
- Break room with sink
- Heating and cooling system
- Lots of natural light